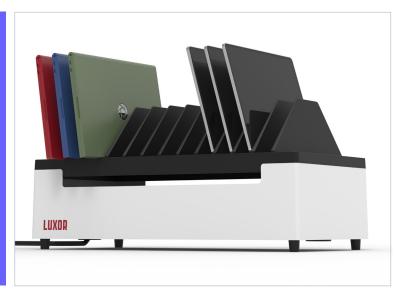

### **12-Port Charging Station for Chromebooks, Laptops, Tablets, and Mobile Devices** LOTT12

Simultaneously charge up to 12 Chromebooks, tablets, laptops, MacBooks\*, phones, and more with Luxor's space-saving AC charging station. Highlights include an open design that doesn't restrict device height and length, moveable divider fins that allow you to select between two slot widths for a customized fit, and compatibility with most tablets and laptops up to a 16" screen.

#### **Features:**

- 12 divider slots feature an open design that doesn't restrict the length and width of devices
- Movable ABS plastic divider fins allow users to select between 0.5" and 1.3" slot widths
- UL-Listed 14-outlet 120V/15A/1800W horizontal power strip with on/off switch
- AC outlets provide full pass through power to a device's power adapter allowing for the fastest possible charging
- 15-amp reset circuit breaker prevents overloading
- Heavy-duty 14-gauge 10' power cord provides plenty of length to reach power outlets
- Fully enclosed inner compartment keeps cables and power bricks organized and out of view
- · Base features durable metal construction with a powder coat finish
- Works with all types of devices and power adapters
- Rubber feet for stability and security
- No assembly required