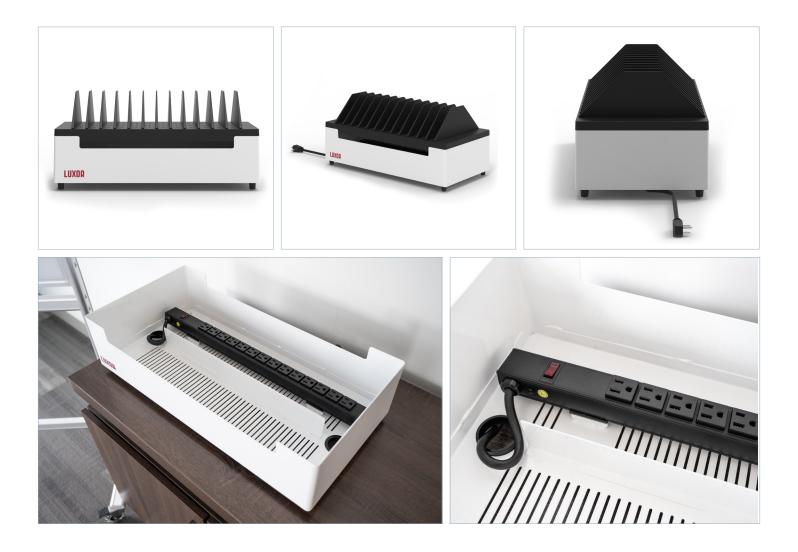

Hidden in the base is a 14-outlet, UL-Listed AC power strip, plus plenty of space to keep cables and power supplies neat, organized, and out of view. Grippy rubber feet keep the charging station stable and secure.

### **Specifications:**

- Overall: 23.6" Wx 11.8" D x 10.9" H
- Adjustable divider slots: 4.1" H x 11.8" D x 0.5" or 1.3" W
- Device compatibility: most laptops, tablets, and phones up to a 16" screen
- Total weight capacity: 44 lbs.
- Individual divider slot weight capacity: 5 lbs. (note: combined weight of devices cannot exceed 44 lbs.)
- Power supply:UL-listed, 14-outlet AC horizontal power strip, 15A circuit breaker, on/off switch

#### **Features:**

- 12 divider slots feature an open design that doesn't restrict the length and width of devices
- Movable ABS plastic divider fins allow users to select between 0.5" and 1.3" slot widths
- UL-Listed 14-outlet 120V/15A/1800W horizontal power strip with on/off switch
- AC outlets provide full pass through power to a device's power adapter allowing for the fastest possible charging
- 15-amp reset circuit breaker prevents overloading
- Heavy-duty 14-gauge 10' power cord provides plenty of length to reach power outlets
- Fully enclosed inner compartment keeps cables and power bricks organized and out of view
- · Base features durable metal construction with a powder coat finish
- Works with all types of devices and power adapters
- Rubber feet for stability and security
- No assembly required