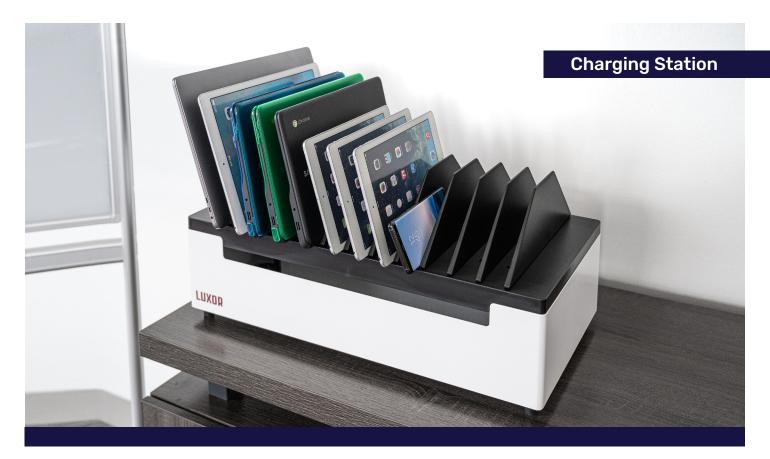

### **12-Port Charging Station for Chromebooks, Laptops, Tablets, and Mobile Devices** LOTT12

Simultaneously charge up to 12 Chromebooks, tablets, laptops, MacBooks\*, phones, and more with Luxor's space-saving AC charging station. Highlights include an open design that doesn't restrict device height and length, moveable divider fins that allow you to select between two slot widths for a customized fit, and compatibility with most tablets and laptops up to a 16" screen.

Hidden in the base is a 14-outlet, UL-Listed AC power strip, plus plenty of space to keep cables and power supplies neat, organized, and out of view. Grippy rubber feet keep the charging station stable and secure.

Ideal as a classroom charging station and great for libraries, medical clinics, retail establishments, and any other organization in need of a space-efficient, tidy solution to keep devices powered up.